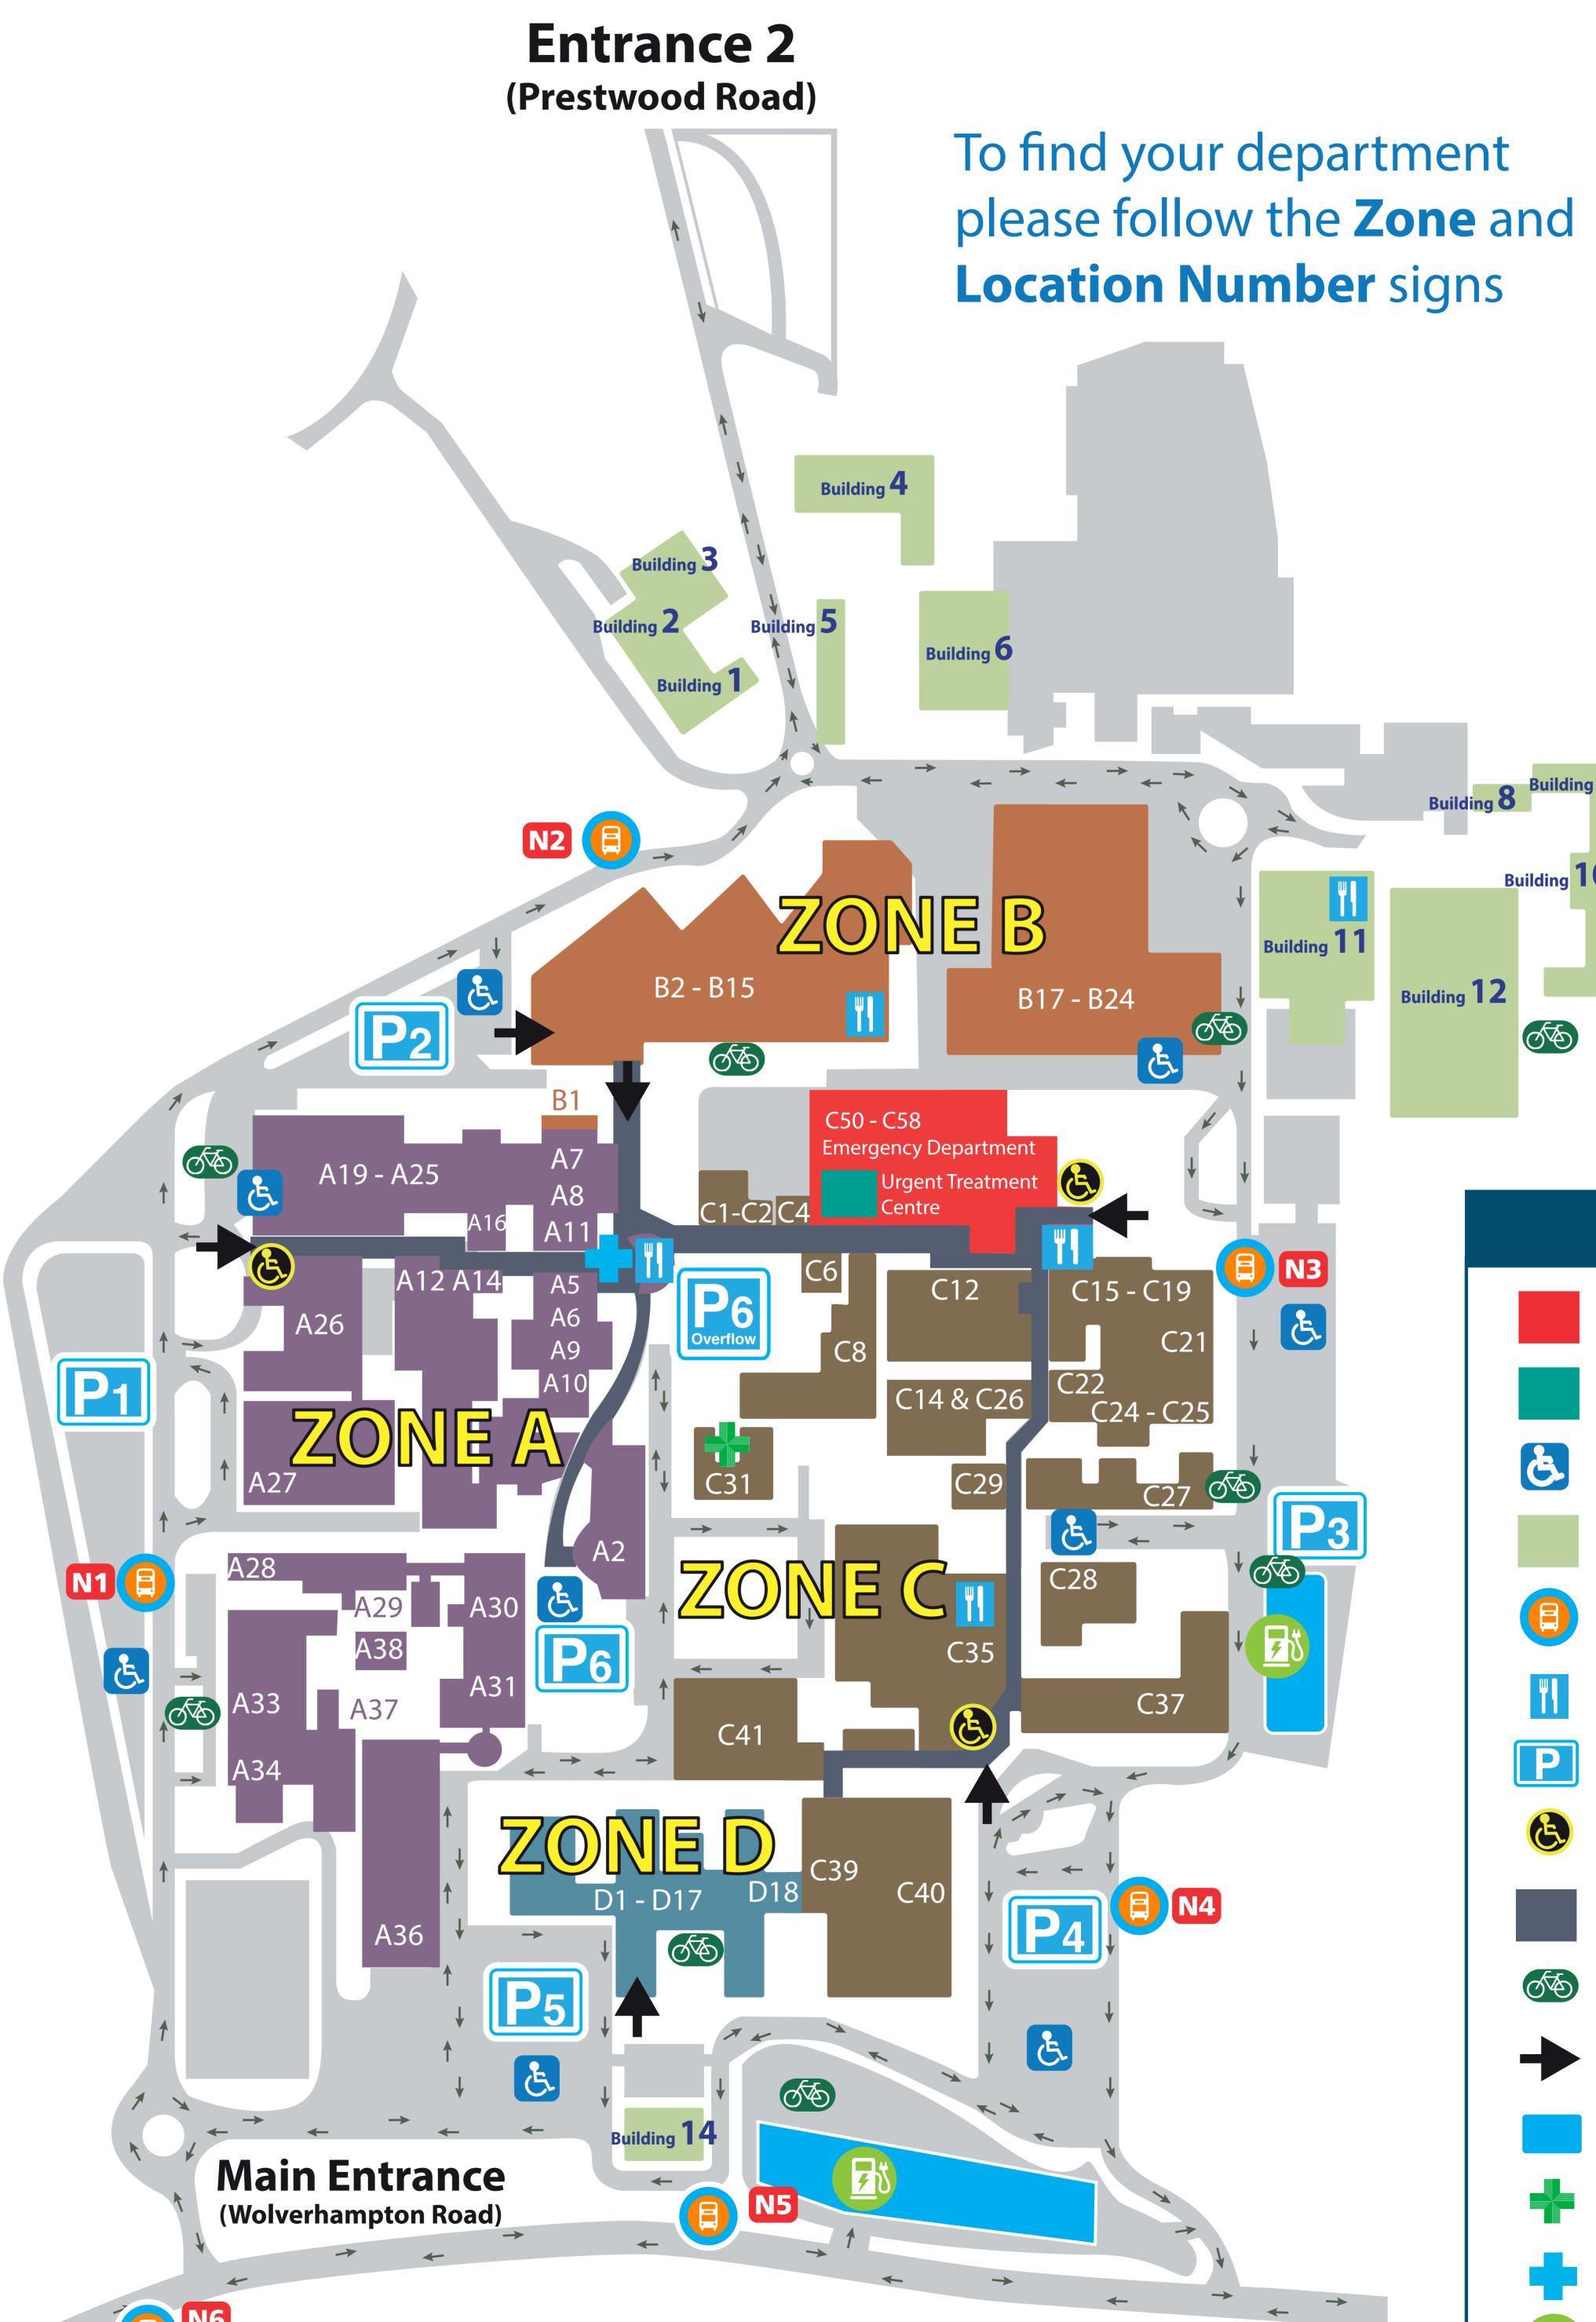

### Wards

| Ward A5AA5Ward A6AA6                                                                                                                                                                                                                                                                                                                                                                                                                            | Ward Name                            | Zone | Location Number |
|-------------------------------------------------------------------------------------------------------------------------------------------------------------------------------------------------------------------------------------------------------------------------------------------------------------------------------------------------------------------------------------------------------------------------------------------------|--------------------------------------|------|-----------------|
| Cardiology Day WardBB15Cardiology WardBB14Cardiothoracic WardBB8Cardiac Catheter SuiteBB15Clinical Haematology Unit & Day CaseBB11Critical Care Unit (ICCU)BB9Deanesly WardCC35Delivery SuiteDD16Durnall UnitAA24Gynaecology WardDD7Mary Jones WardAA33Maternity Induction UnitDD11Neonatal UnitDD11Neonatal UnitDD6Paediatric Assessment Unit (PAU)AA21Stroke UnitCC21Surgical Assessment UnitAA10Transition WardDD9Ward A5AA5Ward A6AA6       | Acute Medical Unit (AMU)             | С    | C58             |
| Cardiology WardBB14Cardiothoracic WardBB8Cardiac Catheter SuiteBB15Clinical Haematology Unit & Day CaseBB11Critical Care Unit (ICCU)BB9Deanesly WardCC35Delivery SuiteDD16Durnall UnitAA24Gynaecology WardDD7Mary Jones WardAA33Maternity Induction UnitDD17Maternity WardDD10Midwifery Led Unit (MLU)DD11Neonatal UnitDD6Paediatric Assessment Unit (PAU)AA21Stroke UnitCC21Surgical Assessment UnitAA10Transition WardDD9Ward A5AA5Ward A6AA6 | Beynon Short Stay Ward               | С    | C39             |
| Cardiothoracic WardBB8Cardiac Catheter SuiteBB15Clinical Haematology Unit & Day CaseBB11Critical Care Unit (ICCU)BB9Deanesly WardCC35Delivery SuiteDD16Durnall UnitAA24Gynaecology WardDD7Mary Jones WardAA33Maternity Induction UnitDD17Maternity WardDD10Midwifery Led Unit (MLU)DD11Neonatal UnitDD6Paediatric Assessment Unit (PAU)AA21Stroke UnitCC21Surgical Assessment UnitAA5Ward A5AA5Ward A6AA6                                       | Cardiology Day Ward                  | В    | B15             |
| Cardiac Catheter SuiteBB15Clinical Haematology Unit & Day CaseBB11Critical Care Unit (ICCU)BB9Deanesly WardCC35Delivery SuiteDD16Durnall UnitAA24Gynaecology WardDD7Mary Jones WardAA33Maternity Induction UnitDD17Maternity WardDD10Midwifery Led Unit (MLU)DD11Neonatal UnitDD6Paediatric Assessment Unit (PAU)AA21Stroke UnitCC21Surgical Assessment UnitAA10Transition WardDD9Ward A5AA5Ward A6AA6                                          | Cardiology Ward                      | В    | B14             |
| Clinical Haematology Unit & Day CaseBB11Critical Care Unit (ICCU)BB9Deanesly WardCC35Delivery SuiteDD16Durnall UnitAA24Gynaecology WardDD7Mary Jones WardAA33Maternity Induction UnitDD17Maternity WardDD10Midwifery Led Unit (MLU)DD11Neonatal UnitDD6Paediatric Assessment Unit (PAU)AA21Stroke UnitCC21Surgical Assessment UnitAA10Transition WardDD9Ward A5AA5Ward A6AA6                                                                    | Cardiothoracic Ward                  | В    | B8              |
| Critical Care Unit (ICCU)BB9Deanesly WardCC35Delivery SuiteDD16Durnall UnitAA24Gynaecology WardDD7Mary Jones WardAA33Maternity Induction UnitDD17Maternity WardDD10Midwifery Led Unit (MLU)DD11Neonatal UnitDD6Paediatric Assessment Unit (PAU)AA21Stroke UnitCC21Surgical Assessment UnitAA10Transition WardDD9Ward A5AA5Ward A6AA6                                                                                                            | Cardiac Catheter Suite               | В    | B15             |
| Deanesly WardCC35Delivery SuiteDD16Durnall UnitAA24Gynaecology WardDD7Mary Jones WardAA33Maternity Induction UnitDD17Maternity WardDD10Midwifery Led Unit (MLU)DD11Neonatal UnitDD6Paediatric Assessment Unit (PAU)AA21Stroke UnitCC21Surgical Assessment UnitAA10Transition WardDD9Ward A5AA5Ward A6AA6                                                                                                                                        | Clinical Haematology Unit & Day Case | В    | B11             |
| Delivery SuiteDD16Durnall UnitAA24Gynaecology WardDD7Mary Jones WardAA33Maternity Induction UnitDD17Maternity WardDD10Midwifery Led Unit (MLU)DD11Neonatal UnitDD6Paediatric Assessment Unit (PAU)AA21Stroke UnitCC21Surgical Assessment UnitAA10Transition WardDD9Ward A5AA5Ward A6AA6                                                                                                                                                         | Critical Care Unit (ICCU)            | В    | B9              |
| Durnall UnitAA24Gynaecology WardDD7Mary Jones WardAA33Maternity Induction UnitDD17Maternity WardDD10Midwifery Led Unit (MLU)DD11Neonatal UnitDD6Paediatric Assessment Unit (PAU)AA21Stroke UnitCC21Surgical Assessment UnitAA10Transition WardDD9Ward A5A6A6                                                                                                                                                                                    | Deanesly Ward                        | С    | C35             |
| Gynaecology WardDD7Mary Jones WardAA33Maternity Induction UnitDD17Maternity WardDD10Midwifery Led Unit (MLU)DD11Neonatal UnitDD6Paediatric Assessment Unit (PAU)AA21Stroke UnitCC21Surgical Assessment UnitAA10Transition WardDD9Ward A5AA5Ward A6A6A6                                                                                                                                                                                          | Delivery Suite                       | D    | D16             |
| Mary Jones WardAA33Maternity Induction UnitDD17Maternity WardDD10Midwifery Led Unit (MLU)DD11Neonatal UnitDD6Paediatric Assessment Unit (PAU)AA21Stroke UnitCC21Surgical Assessment UnitAA10Transition WardDD9Ward A5AA5Ward A6A6                                                                                                                                                                                                               | Durnall Unit                         | А    | A24             |
| Maternity Induction UnitDD17Maternity WardDDD10Midwifery Led Unit (MLU)DD11Neonatal UnitDD6Paediatric Assessment Unit (PAU)AA21Stroke UnitCC21Surgical Assessment UnitAA10Transition WardDD9Ward A5AA5Ward A6A6                                                                                                                                                                                                                                 | Gynaecology Ward                     | D    | D7              |
| Maternity WardDD10Midwifery Led Unit (MLU)DD11Neonatal UnitDD6Paediatric Assessment Unit (PAU)AA21Stroke UnitCC21Surgical Assessment UnitAA10Transition WardDD9Ward A5AA5Ward A6A6                                                                                                                                                                                                                                                              | Mary Jones Ward                      | А    | A33             |
| Midwifery Led Unit (MLU)DD11Neonatal UnitDD6Paediatric Assessment Unit (PAU)AA21Stroke UnitCC21Surgical Assessment UnitAA10Transition WardDD9Ward A5AA5Ward A6A6                                                                                                                                                                                                                                                                                | Maternity Induction Unit             | D    | D17             |
| Neonatal UnitDD6Paediatric Assessment Unit (PAU)AA21Stroke UnitCC21Surgical Assessment UnitAA10Transition WardDD9Ward A5AA5Ward A6AA6                                                                                                                                                                                                                                                                                                           | Maternity Ward                       | D    | D10             |
| Paediatric Assessment Unit (PAU)AA21Stroke UnitCC21Surgical Assessment UnitAA10Transition WardDD9Ward A5AA5Ward A6AA6                                                                                                                                                                                                                                                                                                                           | Midwifery Led Unit (MLU)             | D    | D11             |
| Stroke UnitCC21Surgical Assessment UnitAA10Transition WardDD9Ward A5AA5Ward A6AA6                                                                                                                                                                                                                                                                                                                                                               | Neonatal Unit                        | D    | D6              |
| Surgical Assessment UnitAA10Transition WardDD9Ward A5AAA5Ward A6AAA6                                                                                                                                                                                                                                                                                                                                                                            | Paediatric Assessment Unit (PAU)     | А    | A21             |
| Transition WardDD9Ward A5AA5Ward A6A6                                                                                                                                                                                                                                                                                                                                                                                                           | Stroke Unit                          | С    | C21             |
| Ward A5AA5Ward A6AA6                                                                                                                                                                                                                                                                                                                                                                                                                            | Surgical Assessment Unit             | А    | A10             |
| Ward A6 A6                                                                                                                                                                                                                                                                                                                                                                                                                                      | Transition Ward                      | D    | D9              |
|                                                                                                                                                                                                                                                                                                                                                                                                                                                 | Ward A5                              | А    | A5              |
| $M/ard \Lambda 7$ $\Lambda 7$                                                                                                                                                                                                                                                                                                                                                                                                                   | Ward A6                              | А    | A6              |
| A A/                                                                                                                                                                                                                                                                                                                                                                                                                                            | Ward A7                              | А    | A7              |
| Ward A8 A8                                                                                                                                                                                                                                                                                                                                                                                                                                      | Ward A8                              | А    | A8              |
| Ward A12 A12                                                                                                                                                                                                                                                                                                                                                                                                                                    | Ward A12                             | А    | A12             |
| Ward A14 A14                                                                                                                                                                                                                                                                                                                                                                                                                                    | Ward A14                             | А    | A14             |
| Ward A21 (Children's Ward) A A21                                                                                                                                                                                                                                                                                                                                                                                                                | Ward A21 (Children's Ward)           | А    | A21             |
| Ward A23 A23                                                                                                                                                                                                                                                                                                                                                                                                                                    | Ward A23                             | А    | A23             |
| Ward B7 B7                                                                                                                                                                                                                                                                                                                                                                                                                                      | Ward B7                              | В    | B7              |
| Ward C14 C14                                                                                                                                                                                                                                                                                                                                                                                                                                    | Ward C14                             | С    | C14             |
| Ward C15 C15                                                                                                                                                                                                                                                                                                                                                                                                                                    | Ward C15                             | С    | C15             |
| Ward C16 C16                                                                                                                                                                                                                                                                                                                                                                                                                                    | Ward C16                             | С    | C16             |
| Ward C17 C17                                                                                                                                                                                                                                                                                                                                                                                                                                    | Ward C17                             | С    | C17             |
| Ward C18 C18                                                                                                                                                                                                                                                                                                                                                                                                                                    | Ward C18                             | С    | C18             |
| Ward C19 C19                                                                                                                                                                                                                                                                                                                                                                                                                                    | Ward C19                             | С    | C19             |
| Ward C22 C22                                                                                                                                                                                                                                                                                                                                                                                                                                    | Ward C22                             | С    | C22             |
| Ward C24 C24                                                                                                                                                                                                                                                                                                                                                                                                                                    | Ward C24                             | С    | C24             |
| Ward C25 C25                                                                                                                                                                                                                                                                                                                                                                                                                                    |                                      | С    | C25             |
| Ward C26 C26                                                                                                                                                                                                                                                                                                                                                                                                                                    | Ward C26                             | С    | C26             |
| Ward C41 C41                                                                                                                                                                                                                                                                                                                                                                                                                                    | Ward C41                             | С    | C41             |
| Ward C56 C56                                                                                                                                                                                                                                                                                                                                                                                                                                    | Ward C56                             | С    | C56             |

## Departments

| Department Name                        | Zone | Location Number |
|----------------------------------------|------|-----------------|
| 24 hour Blood Pressure Monitoring Unit | С    | C8              |
| Acute Medical Unit                     | С    | C21             |
| Ambulatory Assessment Centre           | С    | C55             |
| Antenatal Clinic                       | D    | D1              |
| Appleby Suite                          | А    | A16             |
| Baby Clinic / Parent Education Suite   | D    | D9              |
| Bereavement Suite                      | С    | C51             |
| Beynon Day Case Unit                   | С    | C40             |
| <b>Cancer Services Administration</b>  | А    | A18             |
| Car Park Services                      | В    | B20             |
| Cardiac Investigations                 | В    | B4              |
| Cardiac Outpatient Department          | В    | B3              |
| Cardiac Rehabilitation                 | В    | B2              |
| Cardiac Theatres                       | В    | B10             |
| Chapel / Prayer Facility               | С    | C4              |
| Chemotherapy Unit (Snowdrop)           | С    | C35             |
| Children's Outpatient Department       | А    | A22             |
| Chronic Kidney Disease Team            | С    | C6              |
| Clinical Chemistry                     | С    | C37             |

| Department Name                                                  | Zone   | Location Number |
|------------------------------------------------------------------|--------|-----------------|
| Clinical Decision Unit (CDU)                                     | C      | C55             |
| Clinical Illustration                                            | C      | C29             |
| Colorectal Nursing                                               | А      | A37             |
| Corporate Services Centre                                        |        | Building 12     |
| Day Assessment Unit                                              | D      | D1              |
| Deanesly Outpatient Department                                   | С      | C35             |
| Dermatology Outpatient Department                                | А      | A30             |
| Diabetes Centre                                                  | С      | C28             |
| Discharge Lounge                                                 | С      | C12             |
| Discharge Lounge (Maternity)                                     | D      | D9              |
| Emergency Department                                             |        | C50             |
| Endoscopy                                                        | С      | C40             |
| ENT/Maxillofacial Outpatient                                     | A      | A25             |
| Department                                                       | -      |                 |
| Eye Infirmary                                                    | A      | A33             |
| Eye Referral Unit                                                | A      | A34             |
| Fetal Medicine                                                   | D      | D1              |
| Fracture & Orthopaedic Clinic<br>General Office                  | A      | A26             |
|                                                                  | A<br>D | A11<br>D7       |
| Gynaecology Assessment Unit<br>Gynaecology Outpatient Department | D      | D7<br>D18       |
| Haematology Department & Blood Bank                              | C      | C37             |
| Haemodialysis Training Room                                      | C      | C8              |
| Health Record Services                                           | B      | B19             |
| Health & Social Care Team                                        | C      | C8              |
| Histopathology                                                   | C      | C37             |
| Home Therapies Department                                        | C      | C8              |
| Macmillan Support & Information Centre                           | C      | C1              |
| Main Theatres                                                    | A      | A15             |
| Maternity Triage Unit                                            | D      | D16             |
| Medical Physics & Clinical Engineering                           | C      | C35             |
| Microbiology                                                     | С      | C37             |
| Mortuary                                                         | В      | B21             |
| Multi-faith Prayer Room                                          |        | Building 12     |
| Neurophysiology                                                  | В      | B5              |
| Nutrition & Dietetics Services                                   |        | Building 12     |
| Occupational Health and Wellbeing                                |        | Building 8      |
| Orthodontics                                                     | Α      | A23             |
| Orthotics                                                        | А      | A28             |
| Outpatient Department                                            | A      | A27             |
| Pathology Centre                                                 | С      | C37             |
| Patient Assessment / Treatment - Therapy<br>Services             | C      | C13             |
| Patient Information Centre                                       | С      | C2              |
| Pharmacy (Boots Outpatient)                                      | C      | CL              |
|                                                                  | A      | A4              |
| Pharmacy (Hospital inpatient)                                    | С      | C31             |
| Private Patient Office                                           | А      | A11             |
| Radiology                                                        | А      | A2              |
| Radiotherapy                                                     | С      | C35             |
| Renal Unit                                                       | С      | C8              |
| Research & Development                                           | В      | B18             |
| Respiratory Centre                                               | В      | B1              |
| Rheumatology Day Case Unit                                       | А      | A29             |
| Rheumatology Outpatient Department                               | A      | A29             |
| TB Nursing Team                                                  |        | Building 9      |
| The Fowler Centre for Sexual Health                              |        | Building 3      |
| The Swan Suite                                                   | В      | B20             |
| Therapies                                                        | С      | C53             |
| Therapy Services Outpatient Department                           | A      | A36             |
| Urgent Treament Centre                                           | С      | C52             |
| Urology Outpatient Department                                    | А      | A31             |
| Volunteer Office                                                 | С      | C2              |
| Wolverhampton Medical Institute                                  |        | Building 11     |
|                                                                  |        | banang m        |
| Women's and Children's Ultrasound                                | D      | D4              |

# **Department & Ward Directory**

|    | <b>Emergency Department</b>     |
|----|---------------------------------|
|    | <b>Urgent Treatment Centre</b>  |
| Ġ  | Blue Badge Parking              |
|    | Buildings                       |
|    | Bus Stop                        |
| ΨĮ | Cafe / Restaurant               |
| Ρ  | Car Parks                       |
| E  | Coin operated wheel chairs      |
|    | Corridors                       |
| 5  | Cycle Shelters                  |
| -  | Main Entrances                  |
|    | Multi-storey Car Park           |
|    | Pharmacy (Inpatient)            |
| •  | Pharmacy (Outpatient)           |
| 75 | EV Charging point               |
| ++ | <b>Roads &amp; Traffic Flow</b> |
|    |                                 |

KEY