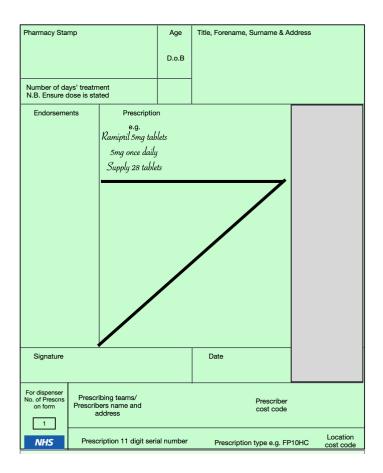

#### Image 1: Example FP10 Prescription Form

The first 10 numbers are the serial number (these numbers run in sequence); the last (the 11th) character is a check digit and does not run in sequence. <sup>1</sup>