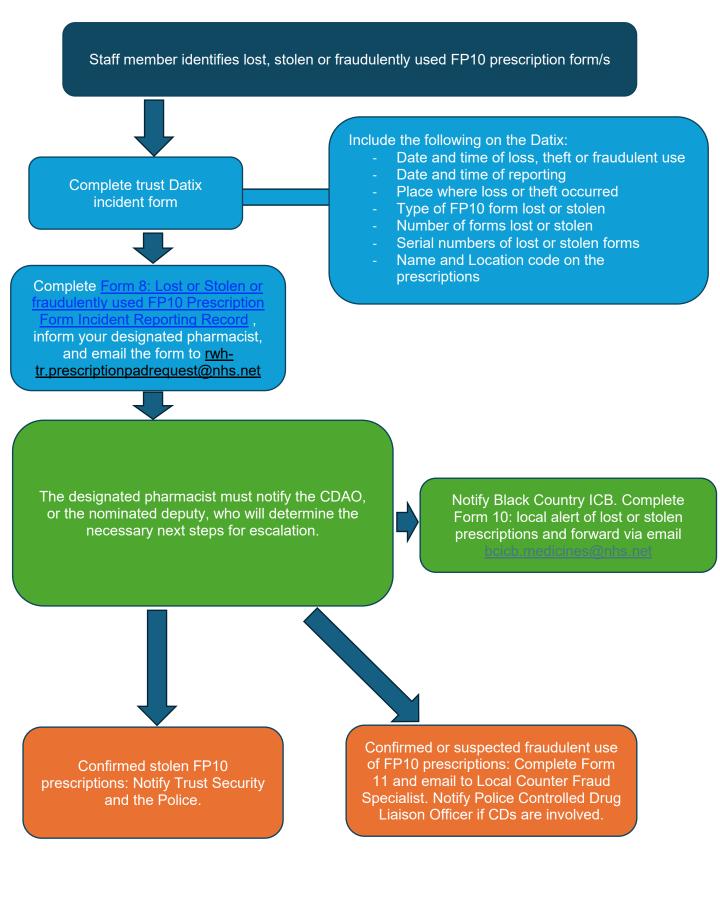

- Complete Form 8: Lost, Stolen or Fraudulent Use FP10 Prescription Form Incident Reporting Record and inform your nominated pharmacist. The form must be emailed to rwh-tr.prescriptionpadrequest@nhs.net .
- The pharmacist will inform the Clinical Director of Pharmacy/Controlled Drug Accountable Officer (CDAO). In the absence of the CDAO, the Assistant Clinical Director of Pharmacy or senior (lead) pharmacist for the clinical area must be informed.
- The missing forms should be clearly marked on the FP10 prescription audit sheet Form 5: FP10 Prescription Audit Sheet
- If theft is confirmed, e.g. break in at premises, or theft of a car, Trust security must be informed and the police must be notified as soon as possible.
- If fraudulent use of FP10 prescription forms is suspected, <u>GP02</u> Antifraud and Anti-Bribery Policy must be followed.
- The Trust has a zero tolerance approach to fraud. Where FP10 fraud by an RWT Employee is confirmed, they may face:
  - Disciplinary action
  - Civil action
  - Criminal prosecutions
  - Action by relevant regulatory body
- The Local Counter Fraud Service must be informed. Information about the service can be found on the Trust intranet, under Departments & Services > L > Local Counter Fraud Service.
- The Black Country Integrated Care Board must be notified. Complete Form 10: Local Alert Lost or Stolen FP10 Forms and email to <u>bcicb.medicines@nhs.net</u>.
- Please see <u>Form 7: Flow Chart Lost or Stolen Prescription Forms</u> for the actions which should be taken in response to lost or stolen prescription forms.
- The actions which must be taken, and the persons responsible for ensuring the appropriate actions are followed, in the event of prescription forms going missing are summarised in Form 9: Incident Response Summary to Lost or Stolen FP10 Prescriptions Forms.
- If a local/national alert is required to be sent out <u>Form 10 Local alert– lost or</u> <u>stolen prescription forms</u> is to be used to ensure the local pharmacies etc. have the correct information.